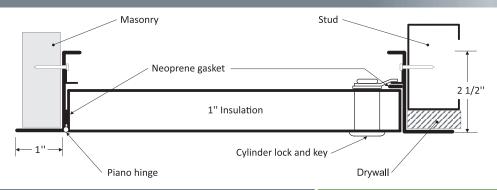

#### **INSTALLATION**

## **DESCRIPTION AND MATERIAL SPECIFICATION**

Material: 0.064" aluminum

Insulation: 1" fiberglass

Hinge: aluminum continuous piano type

Gasketing: neoprene all around perimeter

Lock / latch: cylinder lock and key