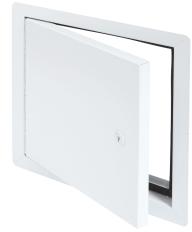

# LIGHTWEIGHT INSULATED ALUMINUM ACCESS DOOR

PAL

FOR ALL SURFACE TYPES

## **DESCRIPTION AND MATERIAL SPECIFICATION**

Material: 0.064" aluminum

Insulation: 1" fiberglass

Hinge: aluminum continuous piano type

Gasketing: neoprene all around perimeter

Lock / latch: cylinder lock and key