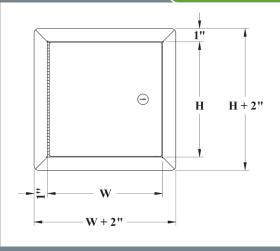

### **DIMENSIONS AND APPEARANCE**

| DOOR SIZE - W x H<br>INCHES (MM) | x H NUMBER<br>OF LOCKS |     | WEIGHT<br>LBS KG |  |  |
|----------------------------------|------------------------|-----|------------------|--|--|
| 8 x 8 (203 x 203)                | 1                      | 2   | 0.9              |  |  |
| 12 x 12 (304 x 304)              | 1                      | 3   | 1.4              |  |  |
| 16 x 16 (406 x 406)              | 1                      | 6   | 2.7              |  |  |
| 18 x 18 (457 x 457)              | 1                      | 7   | 3.2              |  |  |
| 24 x 24 (609 x 609)              | 1                      | 13  | 5.9              |  |  |
| 36 x 36 (914 x 914)              | 2                      | 21  | 9.5              |  |  |
| Rough wall opening is do         | or size + 1/4" or + 6  | imm |                  |  |  |